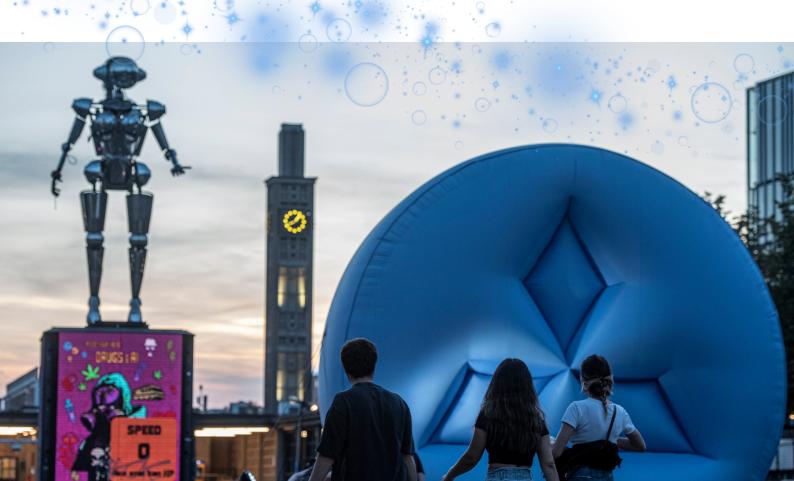

### THE BLUE BLISS BLOB

Once upon a vibe, in the universe of whimsy and wonder, emerged a giant inflatable creature – "The Blue Bliss Blob"! This majestic marvel is not just an ordinary inflatable art sculpture; it's a spectacular representation of the mysterious and magical world of MDMA.

Shaped like the iconic blue Mitsubishi pill, it stands tall at a mesmerizing 5 meters, whispering tales of joy, transformation, and healing. The Blue Bliss Blob is a funky fusion of science and smiles, dedicated to starting conversations around MDMA's potential in battling psychological blues.

# THE BLISSFUL GIANT: ILLUMINATING JOY IN A STRESSED WORLD

In a time when the globe is gripped by stress, strains, and endless streams of screen-time, the "Blissful Giant" emerges not just as a spectacle of joy but as a playful prodigy born from the realms of imagination and wonder. This giant blue Mitsubishi pill, towering at 5 meters of inflatable artistry, is more than an eye-catcher; it's a heart-snatcher, reminding us of the light-hearted side of life that often gets buried under the daily grind.