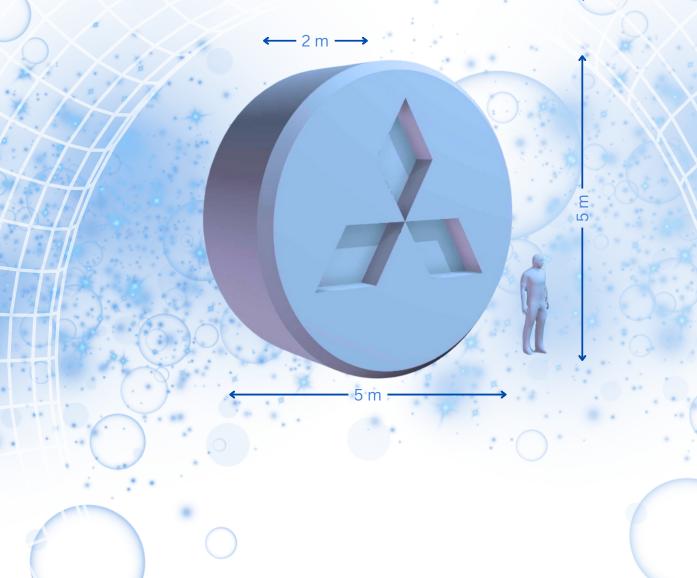

nd harmony in the whimsical and weird.

Pop Culture Phenomenon: Amidst the echoes of pop culture's most memorable blobs—those oozing antagonists that captured our fears and fascination—the "Blue Bliss Blob" stands as a friendly giant. It's the antithesis of horror; a beacon of fun and fascination that envelops the observer in a hug of happiness and an aura of amusement.

Vague No More: In a nod to the general use of "blob" as something indistinct, our sculpture takes a definitive shape that commands attention and ignites imagination. It challenges us to find clarity in joy, to define our happiness not by the absence of stress or sadness but by the presence of moments that uplift and unite us.



# MEET THE MARVEL: SNAPSHOTS OF THE BLUE GIANT



### DIMENSIONS

Diameter: 5m, Thickness: 2m



### CONTACT

### **Ben Georges**

Expertise/design/manufacture inflatable cotcutproduction@gmail.com www.cotcut.com

Frenzy Creative soul & seeker hello@beyou-yoga.ch +41 (0)78 712 88 48

## REFERENCES & COLLABORATIONS

### **England**

Glastonbury / 1998-2019 www.glastonburyfestivals.co.uk *Music & Theater* 

Glade / 2004 Openair Rave

Beautiful Days / 2005 www.beautifuldays.org *Music & Animation, tout public* 

Halloween Sunderland / 2018 Street Art Event

BoomTown / 2013-2022 www.boomtownfair.co.uk *Music Festival* 

### Germany

Fusion Festival Berlin / 2022 Electronic Music Festival

### Ireland

Electric Picnic / 2008 www.electricpicnic.ie *Music and Art Festival* 

### **Holland**

Oerol Festival / 2006 www.oerol.nl Street theater

Gogbot Festival Enschede 2023 www.gogbot.nl

###