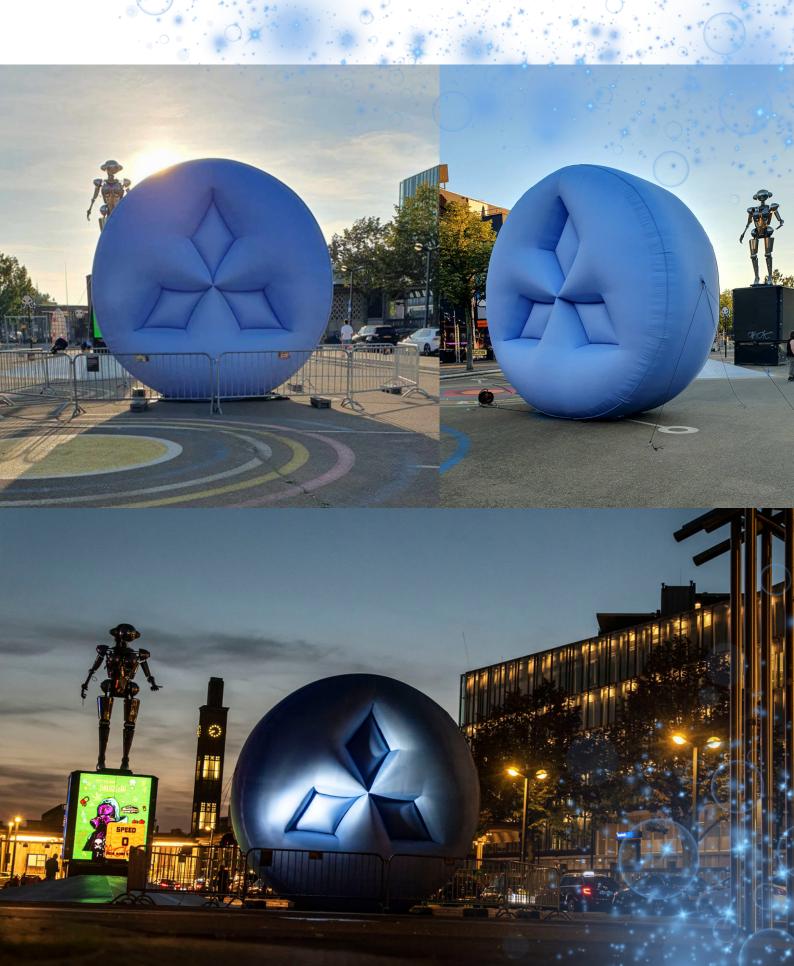

rn and grow in unexpected directions, and to find harmony in the whimsical and weird.

Pop Culture Phenomenon: Amidst the echoes of pop culture's most memorable blobs—those oozing antagonists that captured our fears and fascination—the "Blue Bliss Blob" stands as a friendly giant. It's the antithesis of horror; a beacon of fun and fascination that envelops the observer in a hug of happiness and an aura of amusement.

Vague No More: In a nod to the general use of "blob" as something indistinct, our sculpture takes a definitive shape that commands attention and ignites imagination. It challenges us to find clarity in joy, to define our happiness not by the absence of stress or sadness but by the presence of moments that uplift and unite us.



# MEET THE MARVEL: SNAPSHOTS OF THE BLUE GIANT



### DIMENSIONS

Diameter: 5m, Thickness: 2m



### CONTACT

### **Ben Georges**

Expertise/design/manufacture inflatable cotcutproduction@gmail.com www.cotcut.com

Frenzy Creative soul & seeker hello@beyou-yoga.ch +41 (0)78 712 88 48

## REFERENCES & COLLABORATIONS

### **England**

Glastonbury / 1998-2019 www.glastonburyfestivals.co.uk *Music & Theater* 

Glade / 2004 Openair Rave

Beautiful Days / 2005 www.beautifuldays.org *Music & Animation, tout public* 

Halloween Sunderland / 2018 Street Art Event

BoomTown / 2013-2022 www.boomtownfair.co.uk *Music Festival* 

### Germany

Fusion Festival Berlin / 2022 Electronic Music Festival

### Ireland

Electric Picnic / 2008 www.electricpicnic.ie *Music and Art Festival* 

### **Holland**

Oerol Festival / 2006 www.oerol.nl Street theater

G